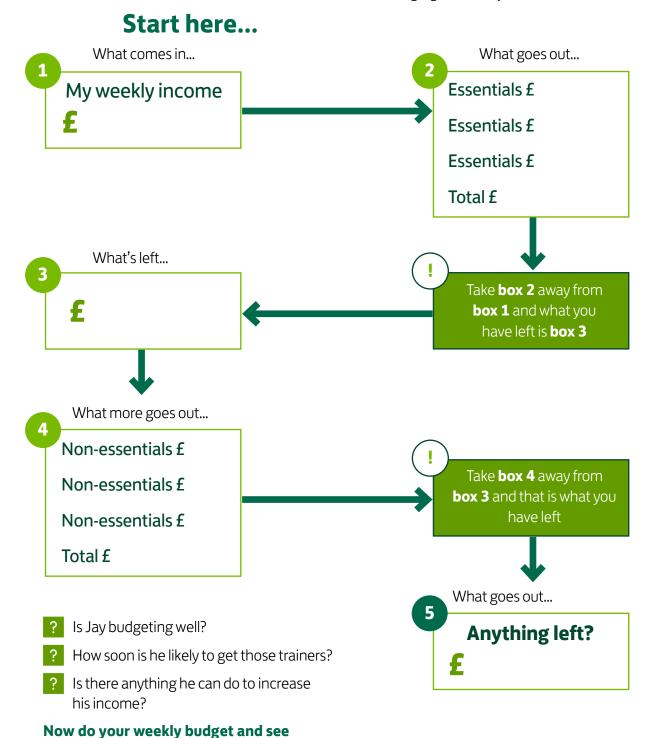

## Jay's weekly budget

Jay gets an allowance of £30 each week. He also gets £20 for school lunches. He has just received £30 from his Nan for his birthday. He is saving up for some new trainers that he has seen for £150. How soon is he likely to get them?

## He spends:

- £12 each week on a bus pass for school and going out with friends.
- £5 a week on data top-ups for his mobile phone.
- £3 a week on music downloads.
- £6 per day on food (3 days each week).

## Task:

Complete this simple chart to work out if Jay is managing his money well.